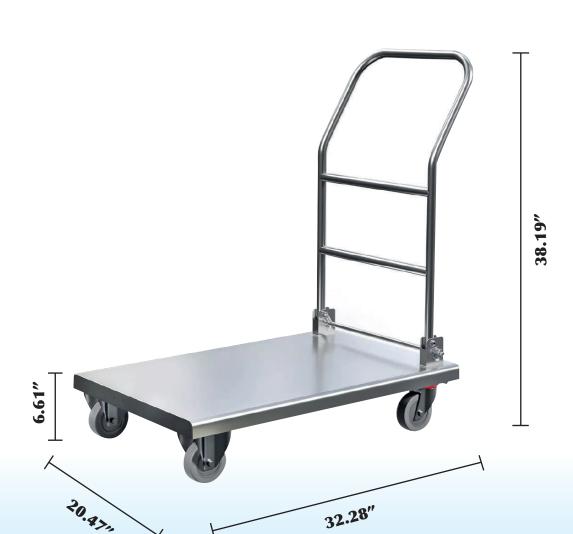

## **Description**

The robust transport trolley made of stainless steel (alloy SS201) has an enormously stable construction and thus brings with it a long service life in continuous use.

The loading area of 20,47 in x 32,28 in with a maximum load of 331 lbs makes it possible to transport any materials, such as pots, beverage crates, suitcases or packages without much effort. The platform trolley is ideal for use in hotels, large kitchens or catering services. Especially in catering services, the stainless steel transport trolley with folding handle is transported to the next location and used on site in a very space-saving way. The folding handle is operated with the foot, so the stainless steel platform trolley can be folded or unfolded in a few seconds.