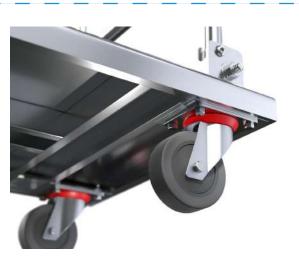

The high-quality PVC Wheels with ball bearings ensure pleasant, quiet transport and absorb vibrations on uneven floors. The 4 swivel castors make the folding trolley very manoeuvrable and easy to use even in confined spaces.

The rounded corners of the platform ensure that there is no risk of injury. Due to the stable construction of the trolley, even heavy loads of up to 331 lbs can be transported safely (assuming even distribution).