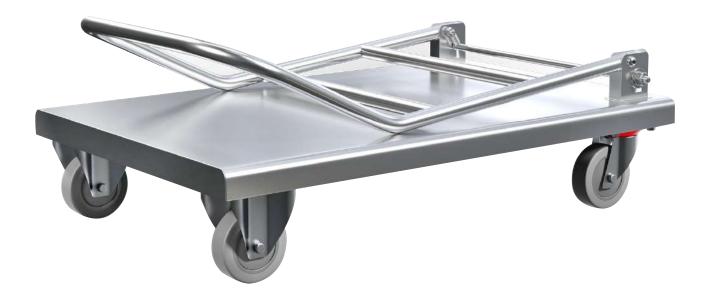

## **Description**

The robust transport trolley made of stainless steel (alloy SS201) has an enormously stable construction and thus brings with it a long service life in continuous use.

The loading area of 20,47 in x 32,28 in with a maximum load of 331 lbs makes it possible to transport any materials, such as pots, beverage crates, suitcases or packages without much effort. The platform trolley is ideal for use in hotels, large kitchens or catering services. Especially in catering services, the stainless steel transport trolley with folding handle is transported to the next location and used on site in a very space-saving way. The folding handle is operated with the foot, so the stainless steel platform trolley can be folded or unfolded in a few seconds.

### **Features**

- Durable due to robust construction
- Ideally suited for use in the catering trade, hotels and care facilities
- Space-saving thanks to folding handle
- Load capacity 331 lbs