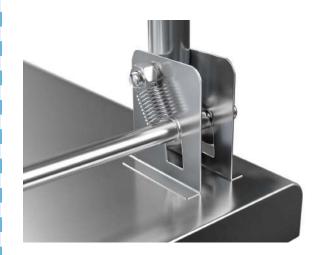

## **Description**

The robust transport trolley made of stainless steel (alloy SS201) has an enormously stable construction and thus brings with it a long service life in continuous use.

The loading area of 20,47 in x 32,28 in with a maximum load of 331 lbs makes it possible to transport any materials, such as pots, beverage crates, suitcases or packages without much effort. The platform trolley is ideal for use in hotels, large kitchens or catering services. Especially in catering services, the stainless steel transport trolley with folding handle is transported to the next location and used on site in a very space-saving way. The folding handle is operated with the foot, so the stainless steel platform trolley can be folded or unfolded in a few seconds.