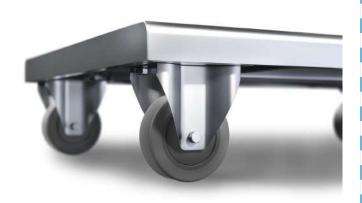

The high-quality PVC Wheels with ball bearings ensure pleasant, quiet transport and absorb vibrations on uneven floors. The 4 swivel castors make the folding trolley very manoeuvrable and easy to use even in confined spaces.

The rounded corners of the platform ensure that there is no risk of injury. Due to the stable construction of the trolley, even heavy loads of up to 331 lbs can be transported safely (assuming even distribution).