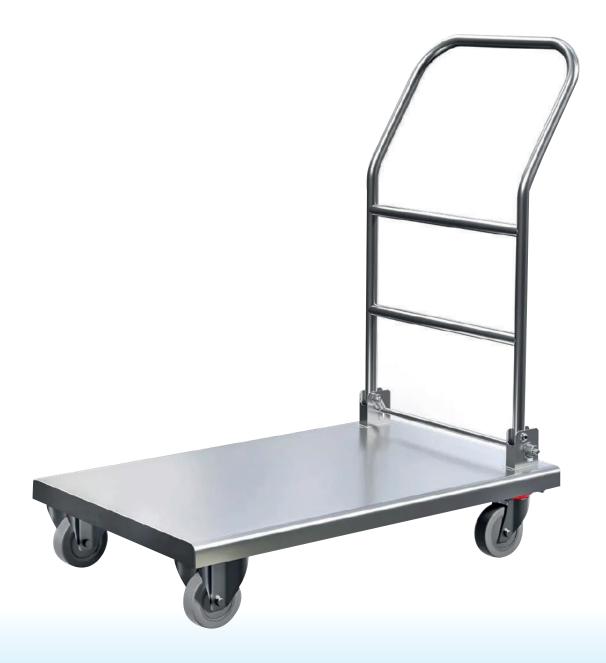

## **Description**

The robust transport trolley made of stainless steel (alloy SS201) has an enormously stable construction and thus brings with it a long service life in continuous use.

The loading area of 20,47 in x 32,28 in with a maximum load of 331 lbs makes it possible to transport any materials, such as pots, beverage crates, suitcases or packages without much effort. The platform trolley is ideal for use in hotels, large kitchens or catering services. Especially in catering services, the stainless steel transport trolley with folding handle is transported to the next location and used on site in a very space-saving way. The folding handle is operated with the foot, so the stainless steel platform trolley can be folded or unfolded in a few seconds.

The high-quality PVC Wheels with ball bearings ensure pleasant, quiet transport and absorb vibrations on uneven floors. The 4 swivel castors make the folding trolley very manoeuvrable and easy to use even in confined spaces.

The rounded corners of the platform ensure that there is no risk of injury. Due to the stable construction of the trolley, even heavy loads of up to 331 lbs can be transported safely (assuming even distribution).