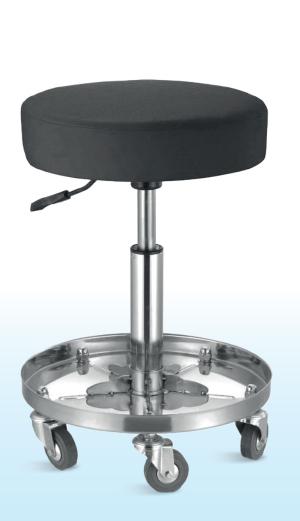

# **Important quality control**

- Stainless Steel base with PU leather, high density sponge seat
- Chair base Φ400 mm
- Five nylon castorsStandard black color

### Design

This product adopts a quality steel pipe, corrosion resistance, no rust, no water, no moisture, safe and reliable.

# **Gas Spring**

Height can be adjusted, which is pneumatically controlled by handle underneath the seat.

# **TECHNICAL PARAMETERS**

• Stool surface Ф350 mm • Thickness of stool surface 80 mm Wheel heightChassis 490-630 mm

Ф400 mm