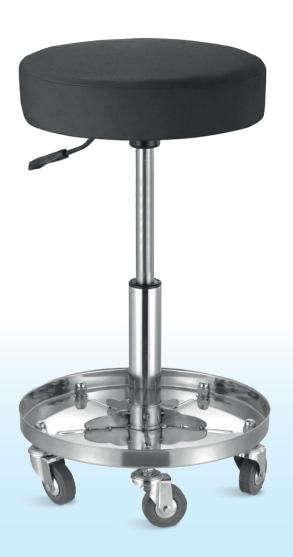

# **Important quality control**

- Stainless Steel base with PU leather, high density sponge seat
- Chair base Φ400 mm
- Five nylon castorsStandard black color

### Design

This product adopts a quality steel pipe, corrosion resistance, no rust, no water, no moisture, safe and reliable.

# **Gas Spring**

Height can be adjusted, which is pneumatically controlled by handle underneath the seat.

# **TECHNICAL PARAMETERS**

• Stool surface Ф350 mm • Thickness of stool surface 80 mm Wheel heightChassis 490-630 mm

Ф400 mm