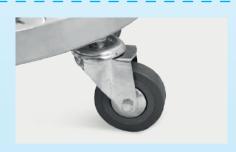

#### **Castors**

Five nylon castors, convenient, wearresistant, sliding silent.