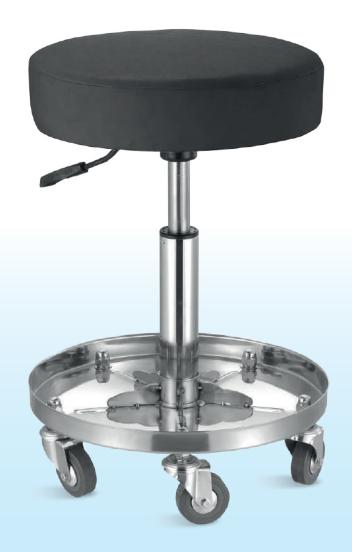

# **Important quality control**

- Stainless Steel base with PU leather, high density sponge seat
- Chair base Φ400 mm
- Five nylon castorsStandard black color

### Design

This product adopts a quality steel pipe, corrosion resistance, no rust, no water, no moisture, safe and reliable.

#### **Chassis**

The chassis is made of high-quality stainless steel, it allows the feet to be placed more comfortably and sitting more comfortably.