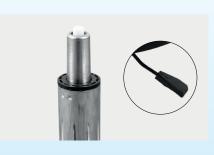

# **Gas Spring**

Height can be adjusted, which is pneumatically controlled by handle underneath the seat.