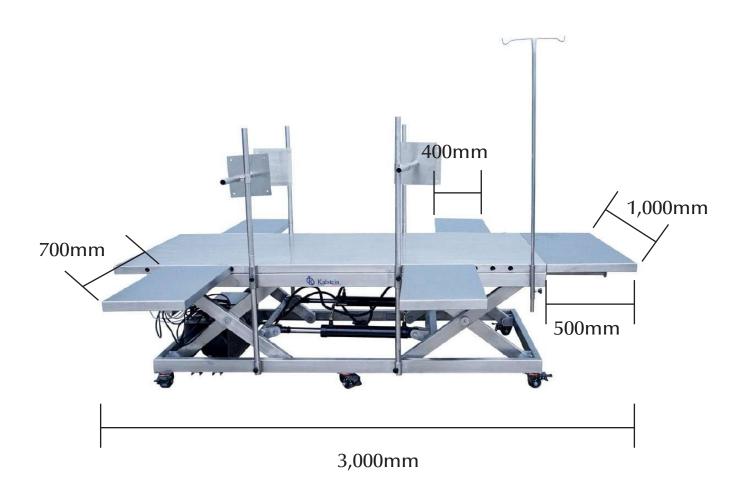

#### **SPECIFICATIONS**

• Length and width: 3000\*1000mm (including head plate)

• Head plate: 1000\*500mm

• Leg plate: 700\*400mm

• Height adjustment: 700-900mm

• Load weight: 800kg

#### **INSTALLATION STEPS:**

- Insert head plate\*1pc (Right/Left movement available)
  Insert leg plates\*4pcs (Right/Left movement available)
- Insert leg fixing poles\*4pcs
- Insert infusion pole\*1pc
- Castors\*6pcs (lockable or moveable, already installed).