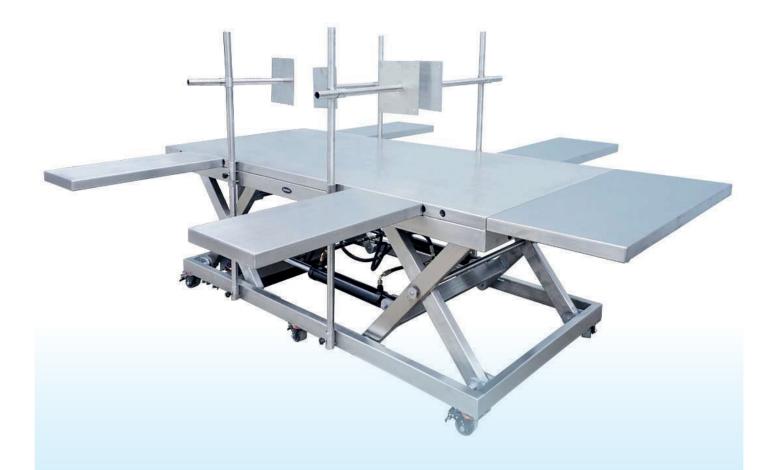

#### **FEATURES**

- Adopts electro-hydraulic lifting system.
- Table height is adjusted by control panel or remote control.
- The whole table is made of 304 stainless steel, acid-proof and anti-corrosion.
- Equipped with head plates, leg pates, pole and casters, easy to use freely and to move anywhere.
- Heating system is optional.

#### **SPECIFICATIONS**

• Length and width: 3000\*1000mm (including head plate)

• Head plate: 1000\*500mm

• Leg plate: 700\*400mm

• Height adjustment: 700-900mm

• Load weight: 800kg

#### **INSTALLATION STEPS:**

- Insert head plate\*1pc (Right/Left movement available)
  Insert leg plates\*4pcs (Right/Left movement available)
- Insert leg fixing poles\*4pcs
- Insert infusion pole\*1pc
- Castors\*6pcs (lockable or moveable, already installed).