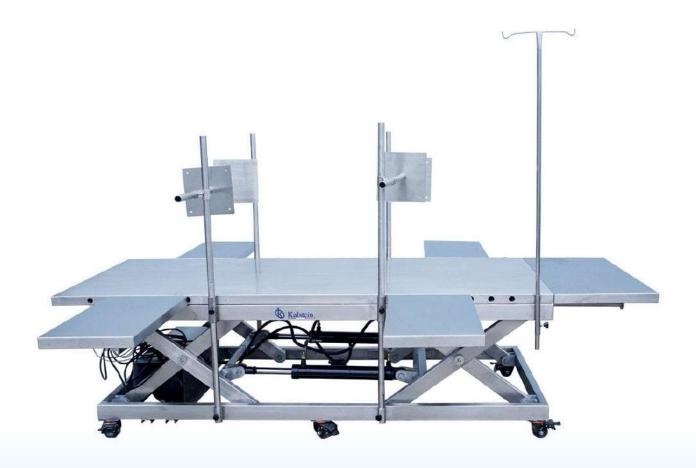

#### **FEATURES**

- Adopts electro-hydraulic lifting system.
- Table height is adjusted by control panel or remote control.
- The whole table is made of 304 stainless steel, acid-proof and anti-corrosion.
- Equipped with head plates, leg pates, pole and casters, easy to use freely and to move anywhere.
- Heating system is optional.

#### **SPECIFICATIONS**

• Length and width: 3000\*1000mm (including head plate)

• Head plate: 1000\*500mm

• Leg plate: 700\*400mm

• Height adjustment: 700-900mm

• Load weight: 800kg

#### **INSTALLATION STEPS:**

- Insert head plate\*1pc (Right/Left movement available)
  Insert leg plates\*4pcs (Right/Left movement available)
- Insert leg fixing poles\*4pcs
- Insert infusion pole\*1pc
- Castors\*6pcs (lockable or moveable, already installed).