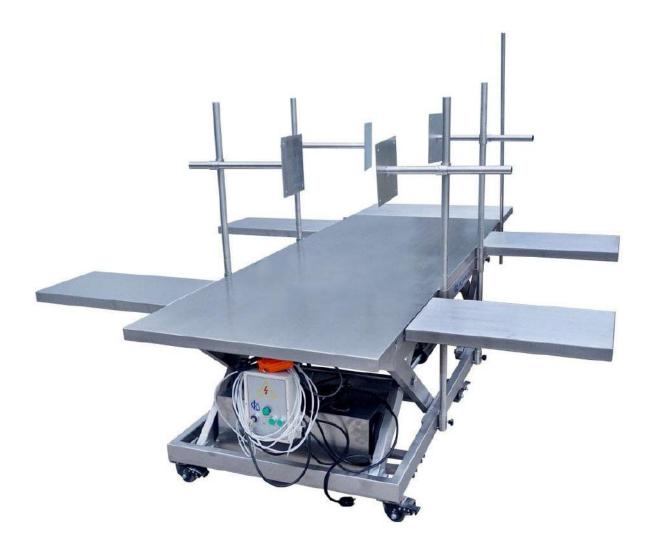

#### **FEATURES**

- Adopts electro-hydraulic lifting system.
- Table height is adjusted by control panel or remote control.
- The whole table is made of 304 stainless steel, acid-proof and anti-corrosion.
- Equipped with head plates, leg pates, pole and casters, easy to use freely and to move anywhere.
- Heating system is optional.

#### **SPECIFICATIONS**

• Length and width: 3000\*1000mm (including head plate)

• Head plate: 1000\*500mm

• Leg plate: 700\*400mm

• Height adjustment: 700-900mm

• Load weight: 800kg

#### **INSTALLATION STEPS:**

- Insert head plate\*1pc (Right/Left movement available)
  Insert leg plates\*4pcs (Right/Left movement available)
- Insert leg fixing poles\*4pcs
- Insert infusion pole\*1pc
- Castors\*6pcs (lockable or moveable, already installed).