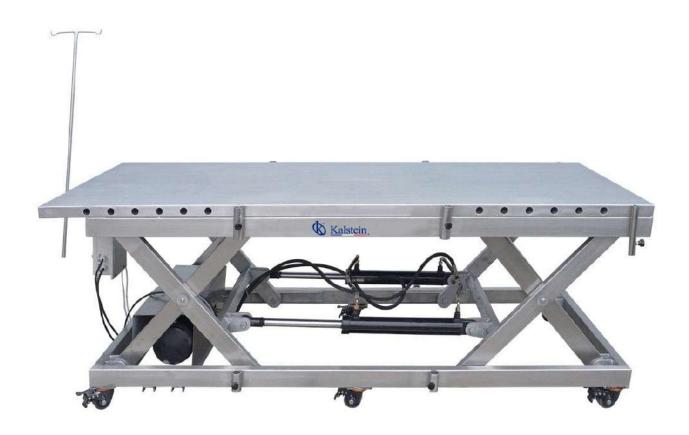

## **LARGE ANIMAL SURGERY TABLE Equine Operating Table**

Cattle/Horse Large Animal Surgery Table. Veterinary Operating Table for Large Animals.

#### **FEATURES**

- Adopts electro-hydraulic lifting system.
- Table height is adjusted by control panel or remote control.
- The whole table is made of 304 stainless steel, acid-proof and anti-corrosion.
- Equipped with head plates, leg pates, pole and casters, easy to use freely and to move anywhere.
- Heating system is optional.

#### **SPECIFICATIONS**

• Length and width: 3000\*1000mm (including head plate)

• Head plate: 1000\*500mm

• Leg plate: 700\*400mm

• Height adjustment: 700-900mm

• Load weight: 800kg

#### **INSTALLATION STEPS:**

- Insert head plate\*1pc (Right/Left movement available)
  Insert leg plates\*4pcs (Right/Left movement available)
- Insert leg fixing poles\*4pcs
- Insert infusion pole\*1pc
- Castors\*6pcs (lockable or moveable, already installed).