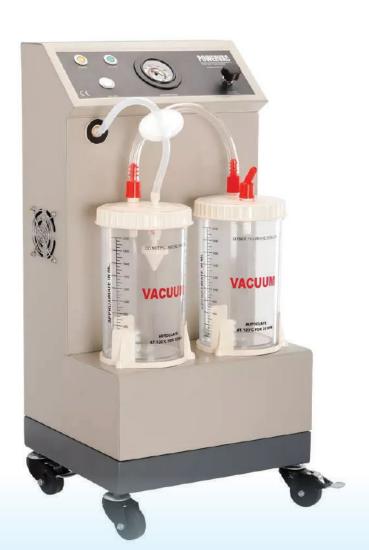

## **Product Specifications:**

• Application Clinical Purpose, Hospital, Medical

Model Powervac Suction

• Features Aspirator, High Vacuum,

**Mobile Suction Units** 

Model Powervac

Material Powder Coated Mild Steel

• Voltage (Volt) 220~240 V

Warranty 1 YearNoise (Decibel) 50dBA

Condition New
Air Flow (Liter/Minute) 60 LPM
Noise (Decibel) 40~45 dBA

• Power Consumption 180W

• Pump Type Oil Free Piston Vacuum Pump

Jar Capacity Jar Material Z X 2000ml Polycarbonate

• Vacuum Capacity -720 mm Hg

• Country of Origin India

## **Sales Package Content**

• Electric Suction Trolley With Jars

**Product Specifications** 

• Noise Level 40~45 dBA dB

• Oxygen Flow (LPM) 60LPM

• Qty./BOX 1

**Weight & Dimensions** 

• Product Weight 25 Kg

**Power Supply & Battery** 

AC input voltage 220~240 VPower Consumption 180W

**Important Key Features of Suction Machine** 

• Negative Pressure 50dBA

• Suction Jar Double Jar

• Suction Machine Type Suction Machine Electric Trolley

Suction Pump Flow Rate 60LPMReservoir Jar volume 2000 ML