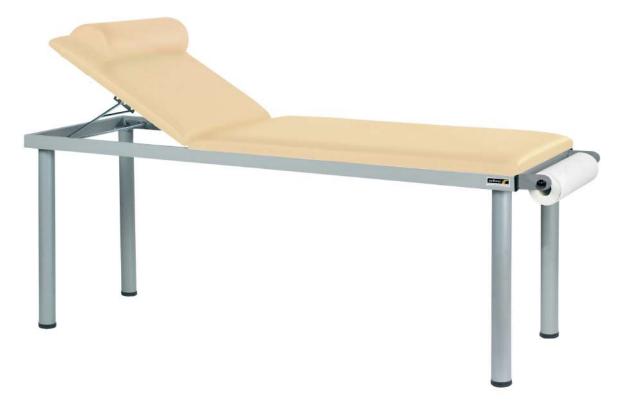

### **EXAMINATION COUCH**

### **PRODUCT DESCRIPTION**

Examination Couches are exceptionally stable, durable and comfortable for the patient. The optional accessories allow you to personalise the couch.

Now available in 13 upholstery colours.

These examination couches are ideal for use in all medical environments including GP surgeries, hospitals, first aid rooms and healthcare centres.

## **Features and Benefits:**

- Maximum user weight 165kg (26st.)
- Multi-position self locking backrest
- 2 Layer/density foam for support & comfort
- Luxury 65mm deep contoured upholstery
- Anti-bacterial/anti-microbial vinyl
- Paper roll holder supplied as standard
- Durable silver epoxy coated frame
- Stylish 60cm diameter legs for stability
- 4 non marking leg protectors
- Easy clean design and materials
- CE Marked
- 5 year warranty covers failure of all mechanical parts during normal use

# **Dimensions with paper roll holder**

- Couch height 790mm
- Couch width 600mm
- Couch Length 1930mm.