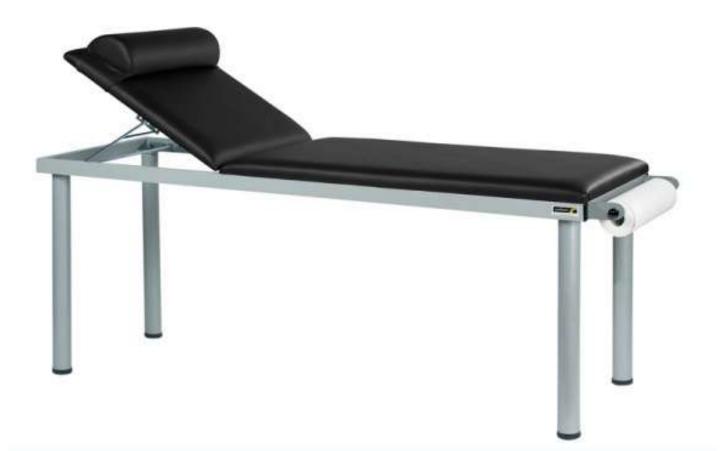

### **EXAMINATION COUCH**

### **PRODUCT DESCRIPTION**

Examination Couches are exceptionally stable, durable and comfortable for the patient. The optional accessories allow you to personalise the couch.

Now available in 13 upholstery colours.

These examination couches are ideal for use in all medical environments including GP surgeries, hospitals, first aid rooms and healthcare centres.

## **Features and Benefits:**

- Maximum user weight 165kg (26st.)
- Multi-position self locking backrest
- 2 Layer/density foam for support & comfort
- Luxury 65mm deep contoured upholstery
- Anti-bacterial/anti-microbial vinyl
- Paper roll holder supplied as standard
- Durable silver epoxy coated frame
- Stylish 60cm diameter legs for stability
- 4 non marking leg protectors
- Easy clean design and materials
- CE Marked
- 5 year warranty covers failure of all mechanical parts during normal use

# **Dimensions with paper roll holder**

- Couch height 790mm
- Couch width 600mm
- Couch Length 1930mm.