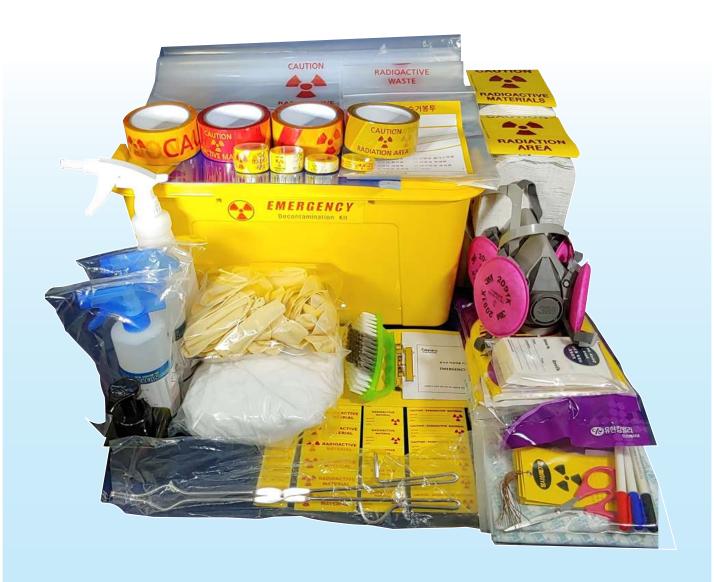

# Product composition

- 1 copy of emergency radiation decontamination procedure
- 2 radiation decontamination solution
- 1 radiation decontamination form
- 1 cleaner for contaminated hands
- 4 bundles of radioactive decontamination paper
- RI Lab Gloves 20pcs
- 2 RI hooded protective suits
- 4 sets of disposable aprons
- 10 pairs of shoe cover
- Sticky Mat 30SH/Pad
- 2 half face shield masks
- 50 Wipe Test Kits
- Radiation Masking Tape four-type each roll
- Radioactive Material sticker four-type each 20 pcs
- Radiation Tape four-type each roll
- 5 pieces of radiation area markers (two types)
- 9 radioactive waste tags
- 3 and 6 pieces of waste bags (two kinds)
- Decontamination brush and Nip-tongs each 1
- Marking Pen three-type and scissors each 1
- 1 45L storage container

# Product Spec.

45L / Box