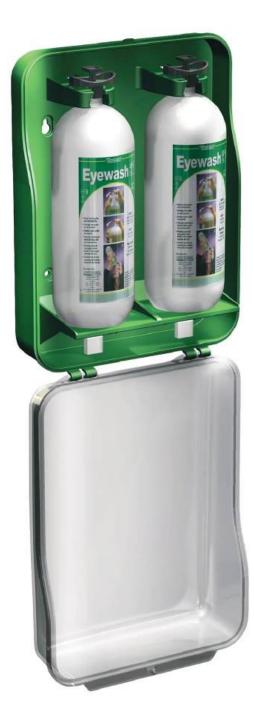

- Specially designed system for fast application
- Provides soft flow
- Each 1 litre bottle gives approximately 3 minutes washing time
- Includes 2 x 1 litre bottles, cabinet and screws
- 35 (H) x 25 (W) x 11 (D) cm
- 1 litre sterile bottles with 3 years shelf life from time of manufacture

Sterile saline solution of sodium chloride 0.9% in different dispenser formats, for an emergency eyewash.

Specially designed 1 litre bottle.

- Easy extraction, use and application.
- No mechanical parts.
- Disposable (safety).
- Clear instructions for a quick and easy application.
- Date of direction of use in relief (temporary blindness).
- Eye support ring that facilitates the long washing time.
- Smooth flow through 6 tiny jets (strong jets are not recommended) during 3 minutes.
- Expiry date indicating the end of the bottle's useful life.
- Rounded Base (prevents its removal and placement close to other bottles).