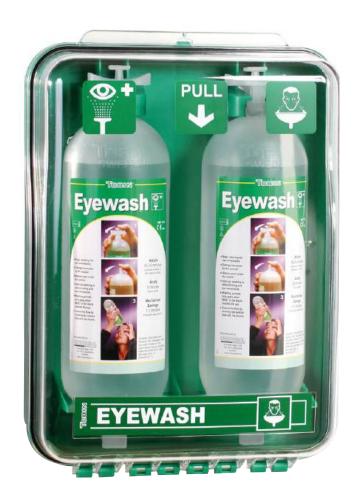

### Description

Effective, sterile and safe eyewashes for industrial use. Tobin's Eyewash Systems are a well proven, quick and safe way to wash chemicals from the eyes.

Chemicals in the eye cause serious damage within 1-5 seconds. Washing that begins within a few seconds can be decisive in minimising eye damage. With Tobin an eye-wash bottle can be within arms' reach to reduce response time.

Tobin's bottle is made to empty under natural pressure, giving a soft flow with 6 streams of sterile saline solution. When the bottom air vent is opened a patient cannot increase the flow by squeezing the bottle.

- Specially designed system for fast application
- Provides soft flow
- Each 1 litre bottle gives approximately 3 minutes washing time
- Includes 2 x 1 litre bottles, cabinet and screws
- 35 (H) x 25 (W) x 11 (D) cm
- 1 litre sterile bottles with 3 years shelf life from time of manufacture

Sterile saline solution of sodium chloride 0.9% in different dispenser formats, for an emergency eyewash.

Specially designed 1 litre bottle.

- Easy extraction, use and application.
- No mechanical parts.
- Disposable (safety).
- Clear instructions for a quick and easy application.
- Date of direction of use in relief (temporary blindness).
- Eye support ring that facilitates the long washing time.
- Smooth flow through 6 tiny jets (strong jets are not recommended) during 3 minutes.
- Expiry date indicating the end of the bottle's useful life.
- Rounded Base (prevents its removal and placement close to other bottles).