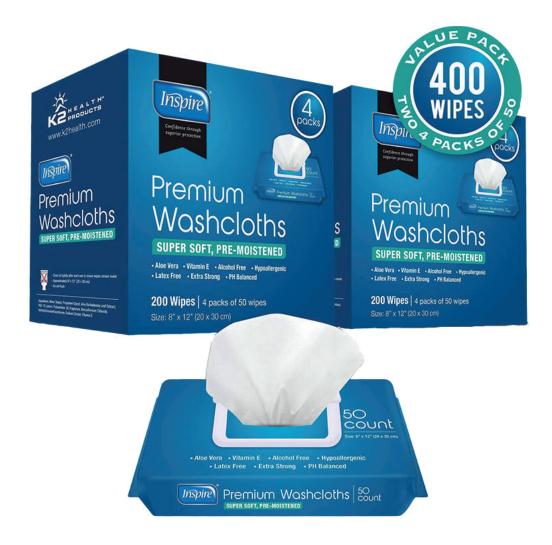

# **DISPOSABLE WASHCLOTHS**

Inspire Disposable Washcloths - Adult Body Wipes for Cleansing, Extra Large, 50 Count (Pack of 8)

# **Description**

Inspire Washcloths are multipurpose body wipes that can be used as an alternative to bathing. Perfect for incontinence care, cleansing on the go. Each oversized hypoallergenic wipe is sized 8 x 12 inches, large enough to clean your entire body.

#### **FEATURES**

- Infused with soothing Aloe Vera and Vitamin E
- 8 x 12 inches; large enough to clean your body
- Convenient dispensing pack keeps these wipes moist ready to use

# Extra strong wipes that are gentle on your skin

These moist wipes are latex free, alcohol free and PH balanced to be gentle on skin. Extra strong and enriched with Aloe Vera and Vitamin E, these wipes are ideal for cleansing and incontinence care.