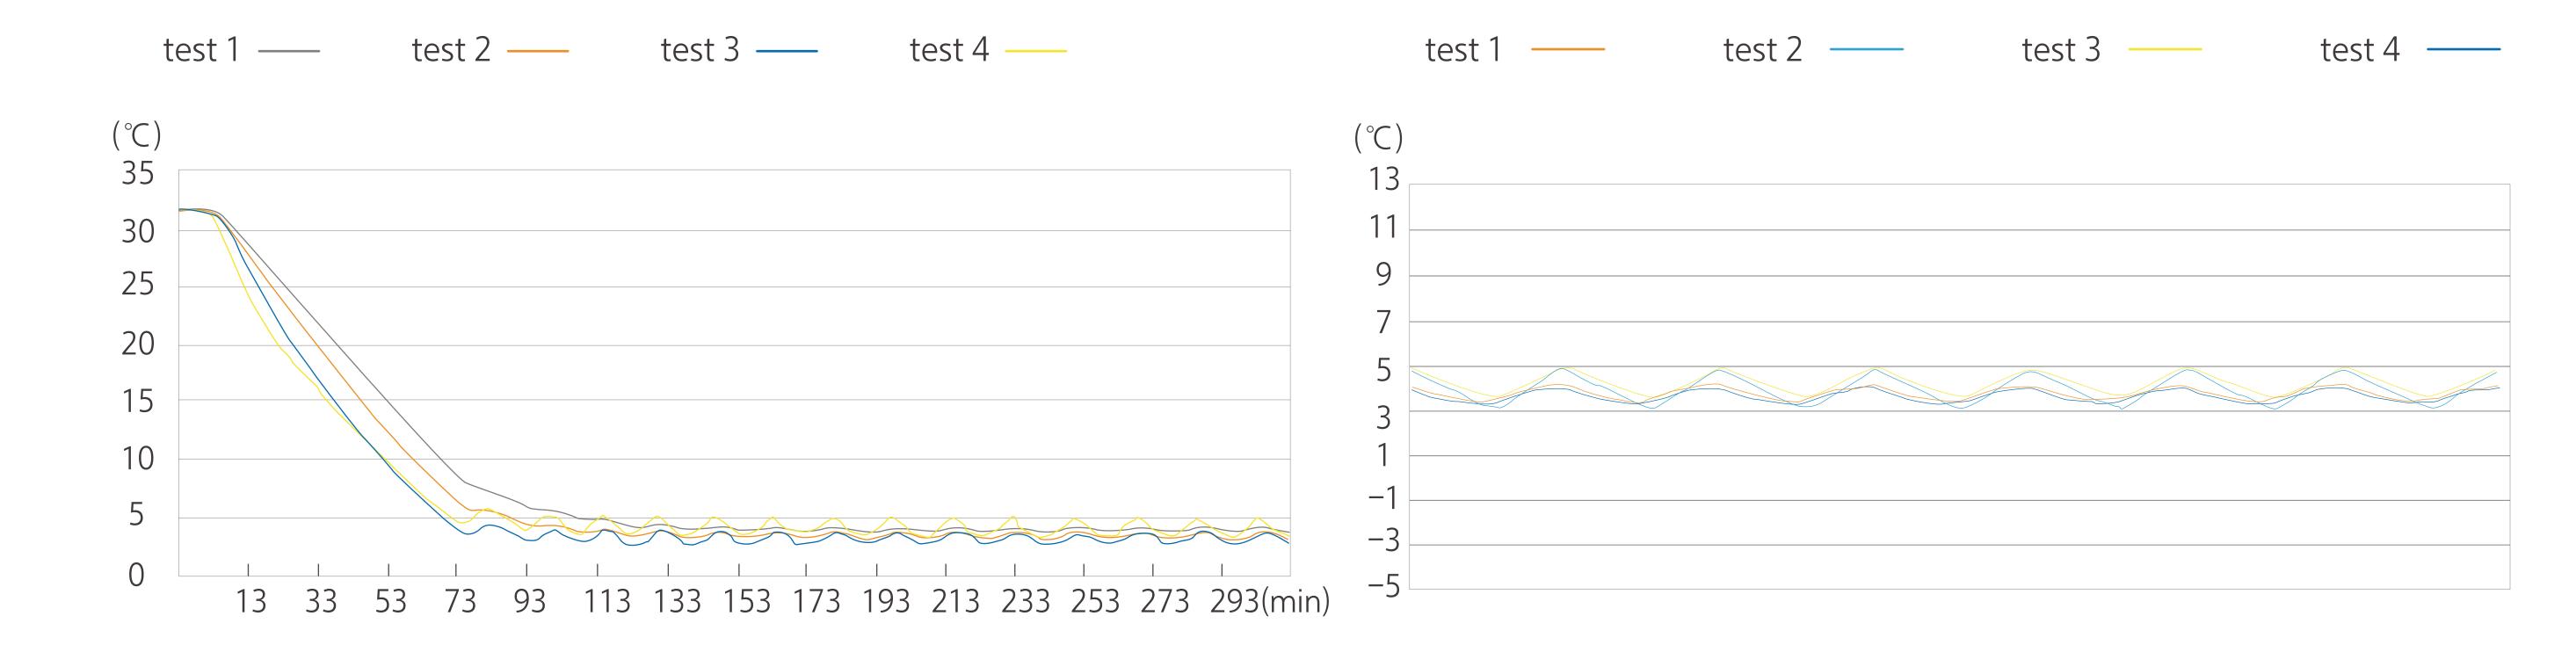

### Temperature cool down curve

#### Temperature uniformity

**MXY-558** 

technics for life