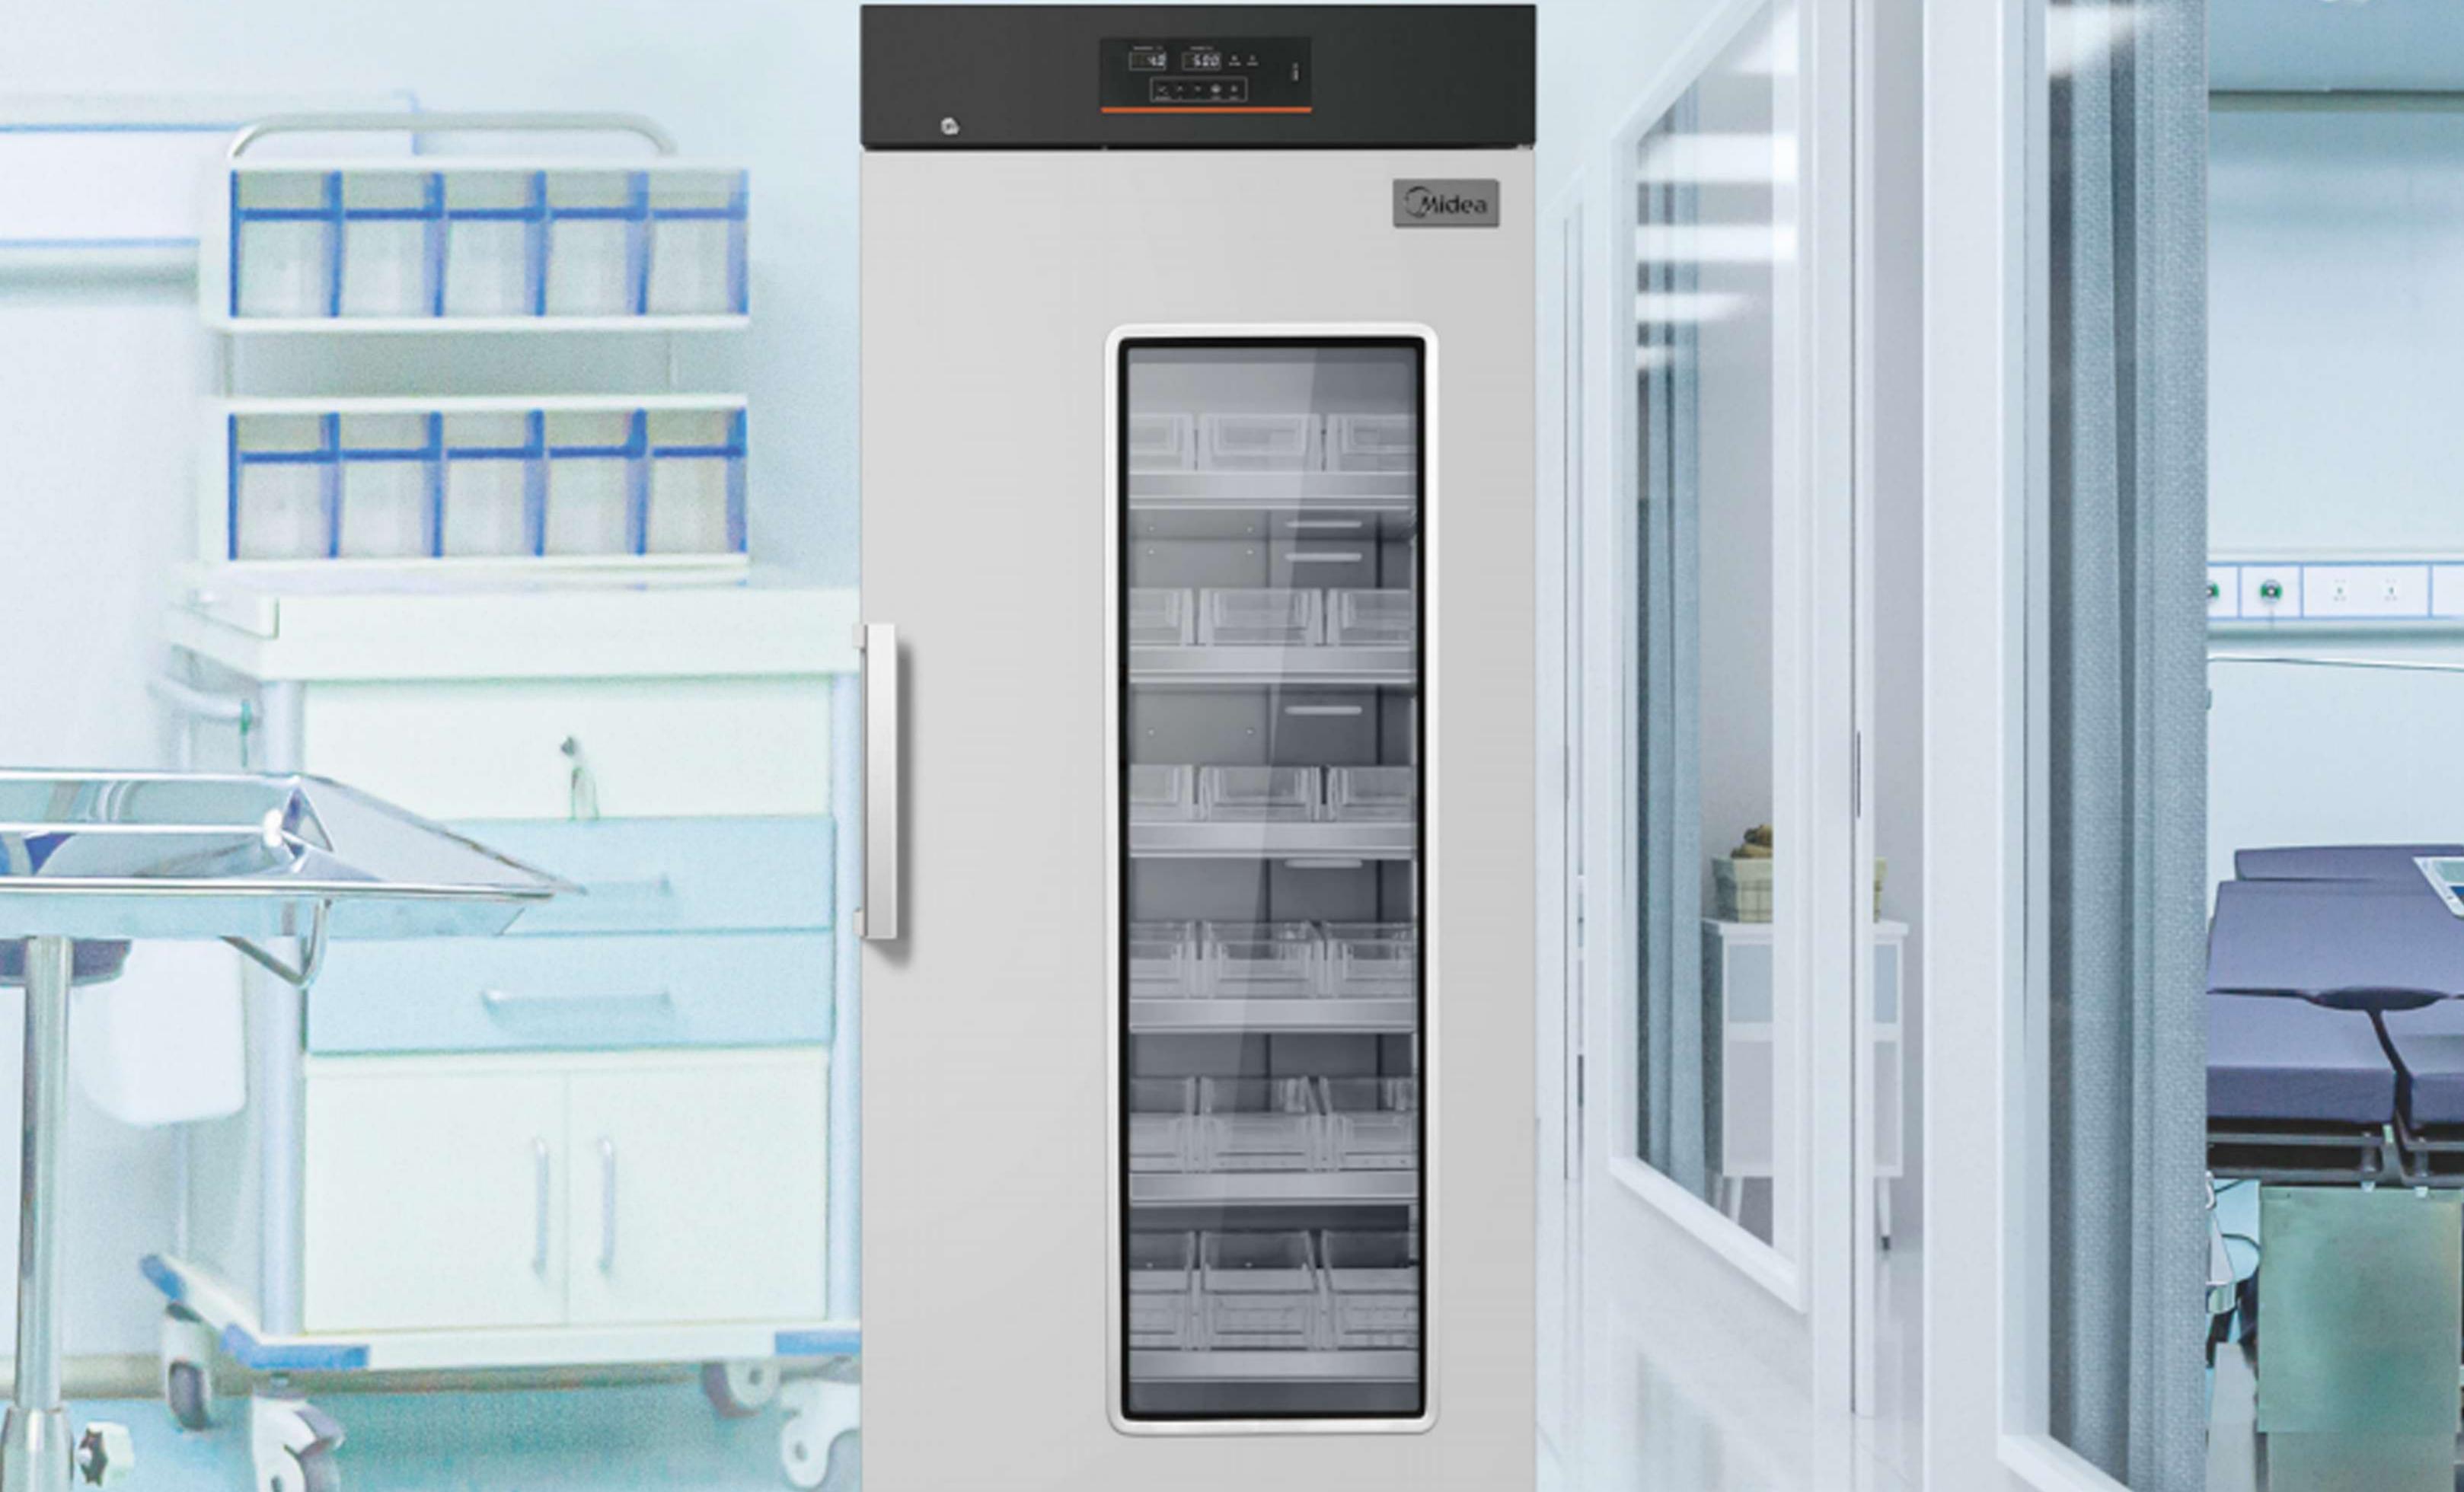

# 4°C BLOOD BANK **REFRIGERATOR**

## **Scope of Application**

The Midea Blood Bank Refrigerator provides safe and reliable storage for blood products. With precise temperature control and efficient cooling, it ensures optimal preservation. Equipped with advanced features, it provides a secure and user-friendly solution for medical facilities. The perfect choice for safe and efficient blood storage.

Precise Temperature Control for Safe and Reliable Blood Storage.

S Precise

Easy-to-Extract Stainless Steel Sliding Drawers for Convenient Blood Storage and Retrieval.

Complete Sound and Light Alarm System for High/Low Temperatures, Power Outages, Door Opening, Sensor Failures, and Low Battery Power.

**છ**ે

Humanized Design with Safety Lock, Multi-Layers Gaskets for Better

**MXY-558** 

Temperature Insulation, Wide Voltage Range Design, Cable Port, and Anti-Condensation Door.

### **Stainless Steel Sliding Drawers**

Easy-to-Extract Stainless Steel Sliding Drawers for Convenient Blood Storage and Retrieval.