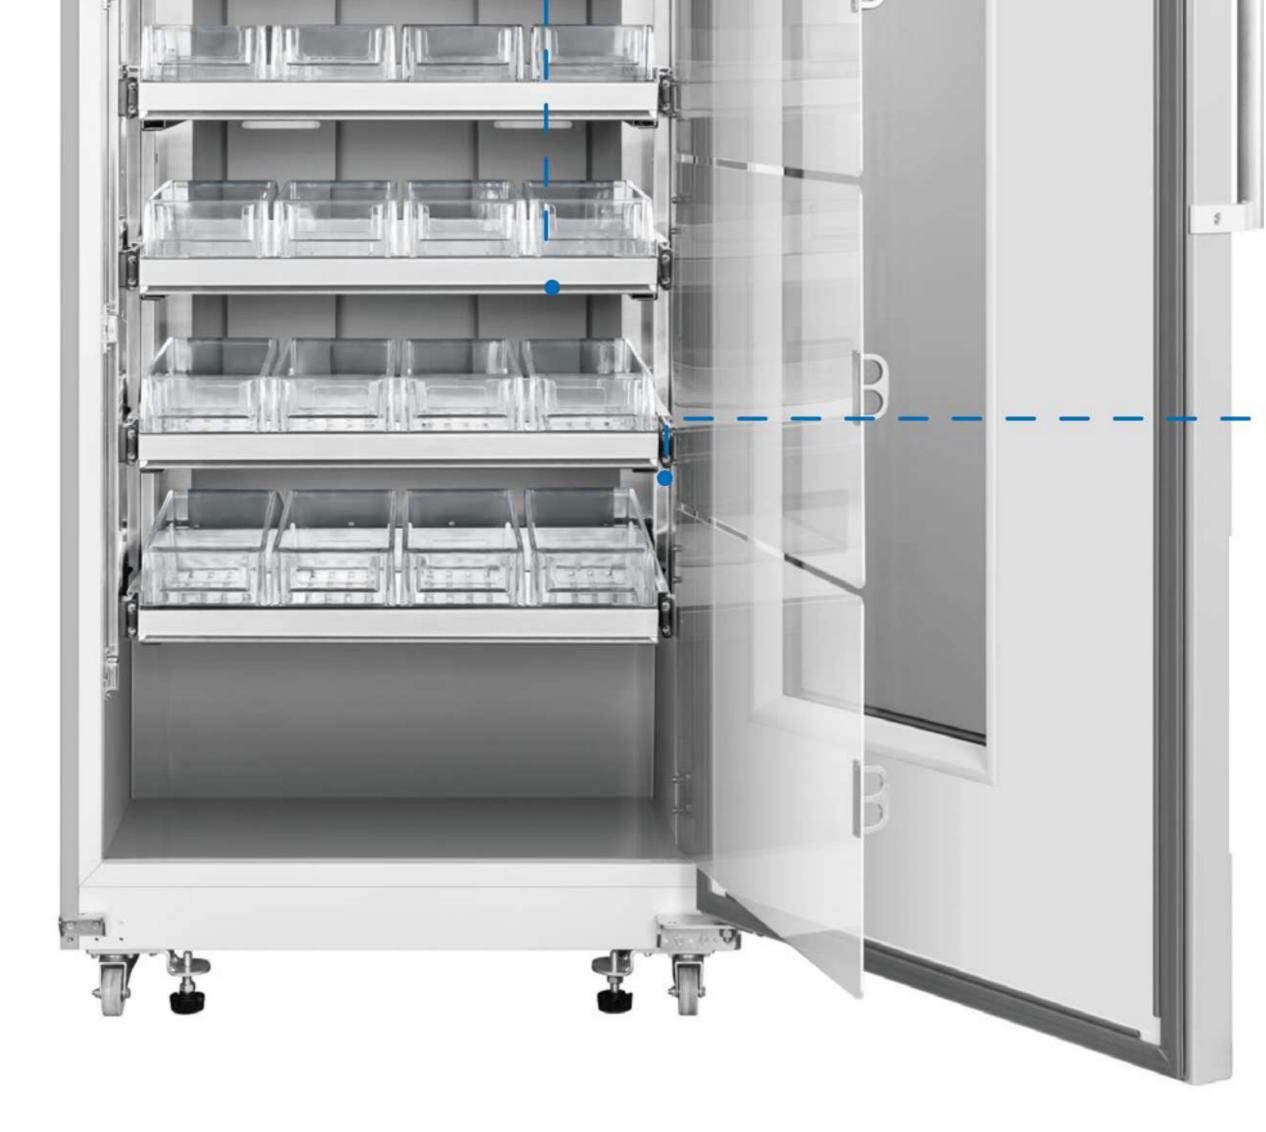

### **Stainless Steel Sliding Drawers**

Easy-to-Extract Stainless Steel Sliding Drawers for Convenient Blood Storage and Retrieval.

### 90-degree hovering function

Blood Bank Refrigerator automatic door closing function ensures secure and efficient operation, while the 90-degree hovering function provides easy access to blood bag.

| Data               | Climate Class                  | N                                 |
|--------------------|--------------------------------|-----------------------------------|
|                    | Cooling Type                   | Forced Air Cooling                |
|                    | Defrost                        | Auto                              |
|                    | Refrigerant                    | R600a/52g                         |
|                    | Capacity(L/Cu.Ft)              | 558/19.7                          |
|                    | Blood Storage Capacity         | 308( 400ml blood bags)            |
|                    | External/Inner Material        | PCM/304 Stainless Steel           |
|                    | Sound Level (dB)               | 45                                |
| Control            | Controller                     | Microprocessor                    |
|                    | Display                        | LED                               |
|                    | Temperature Accuracy(°C)       | 0.1                               |
|                    | Temperature Uniformity(°C)     | ±1                                |
|                    | Temperature Volatility(°C)     | < 2                               |
|                    | Temperature Range(°C)          | 4°C                               |
| Dimensions         | Product Dimensions(mm)(w*d*h)  | 750*810*1920                      |
|                    | Inerior Dimensions(mm)(w*d*h ) | 660*590*1560                      |
|                    | Load Capacity(40HQ)            | 28                                |
| Electrical<br>Date | Net/Gross Weight(kg)           | 128/161                           |
|                    | Power Supply                   | 220-240~/50/60                    |
|                    | Rated Power(W)                 | 280                               |
|                    | Rated Current(A)               | 1.6                               |
|                    | Power Failure Alarm            | Y                                 |
|                    | Sensor Failure Alarm           | Y                                 |
|                    | High Ambient Temperature Alarm | Y                                 |
|                    | Low Battery Alarm              | Y                                 |
|                    | Door ajar Alarm                | Y                                 |
|                    | High/Low Temperature Alarm     | Y                                 |
|                    | Remote Alarm                   | Y                                 |
| Accessories        | Shelves/Drawers Qty            | 6                                 |
|                    | Door                           | Foamed Glass Door                 |
|                    | Self-Lock                      | Optional                          |
|                    | Cable Port                     | 1                                 |
|                    | Casters/Type                   | 4/Omni-directional 2/Fixed wheels |
|                    | USB                            | Y                                 |
|                    | RS-485 Port                    | Optional                          |
|                    | Printer                        | Optional                          |
|                    | Backup Battery Endurance(h)    | 15                                |