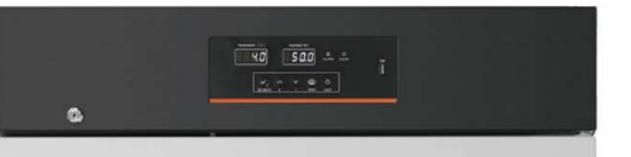

#### --- LED Display

Advanced LED digital display, providing precise temperature control with upper and

independent external light switches for easy access and visibility.

lower temperature displays, an average temperature reading, and a 0.1 degree resolution.