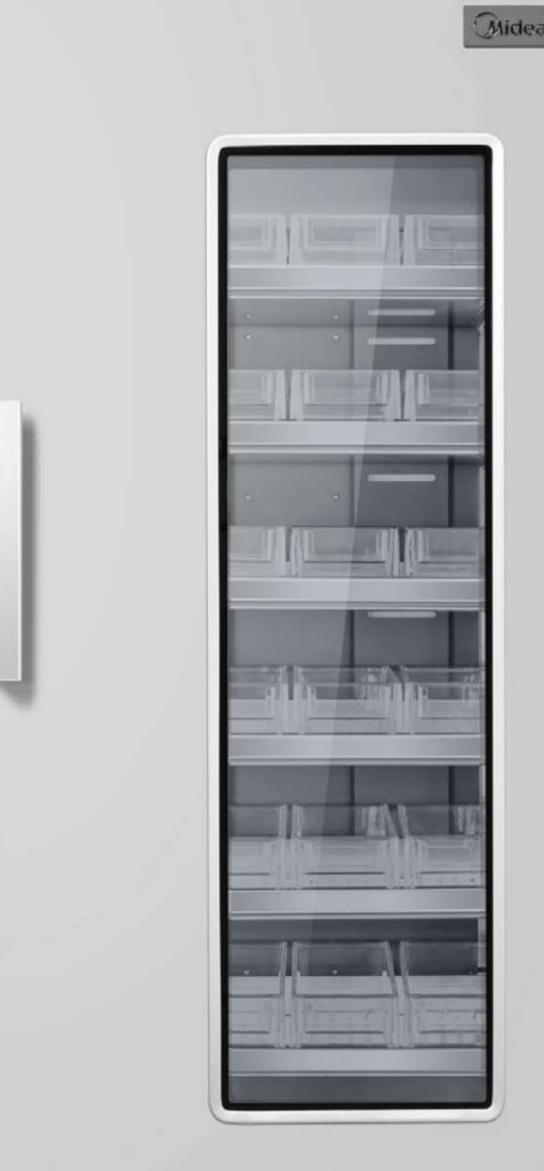

### **Stainless Steel Sliding Drawers**

Easy-to-Extract Stainless Steel Sliding Drawers for Convenient Blood Storage and Retrieval.